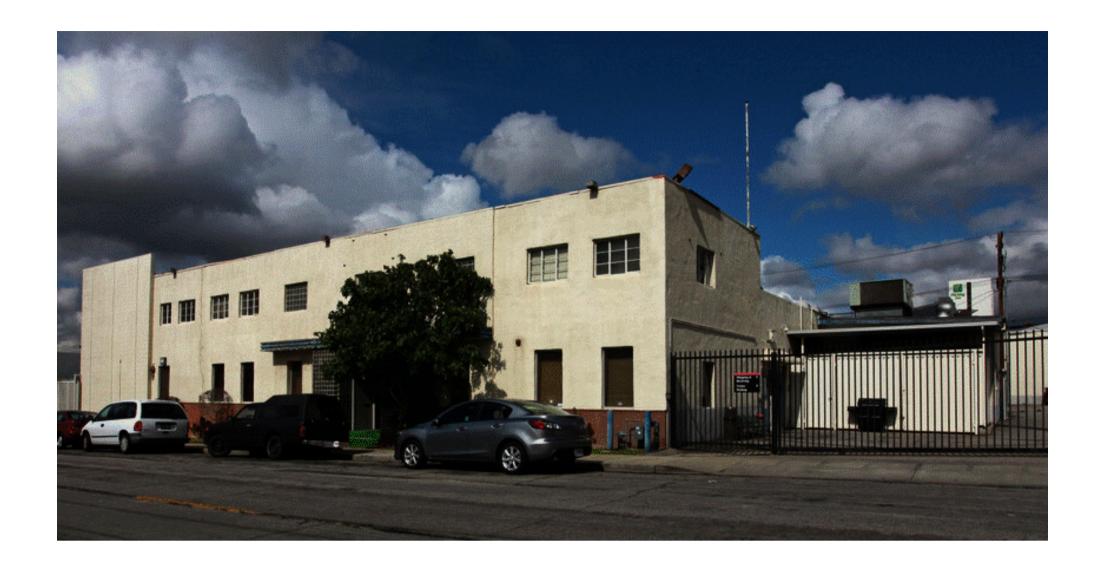

## **OVERVIEW**

Fantastic, block construction, barrel truss warehouse space right next to downtown Burbank across from IKEA. Parking for 25+ cars. Warehouse was a former defense contracting manufacturing site so there is plenty of power. Office space is also available for lease at \$1.50 a foot with divisible space between 400 and 2100 square feet.

## **BUILDING DETAILS**

**PROPERTY TYPE** Industrial **CLEAR CEILING HT** 10 Ft

PROPERTY SUBTYPE Warehouse DOCKS -

TOTAL BUILDING SIZE 24,140 SF DRIVE INS 2

YEAR BUILT 1947 PARKING SPACES 26

UTILITIES -